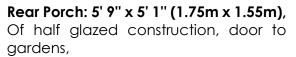

Bedroom Three: 8' 4" x 6' 4" (2.54m x 1.93m), Window to front, radiator.

**Bathroom:** Three piece suite with over-bath shower and screen, part tiling to walls, radiator, window.

**Outside:** Paved front, side pedestrian access to rear South facing gardens with patio, lawned area, greenhouse, herbaceous borders. Garage En-bloc.