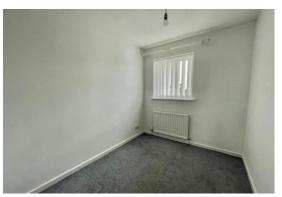

Bedroom Three: 8' 4" x 6' 4" (2.54m x 1.93m), Window to front, radiator.

**Bathroom:** Three piece suite with over-bath shower and screen, part tiling to walls, radiator, window.

**Outside:** Paved front, side pedestrian access to rear South facing gardens with patio, lawned area, greenhouse, herbaceous borders. Garage En-bloc.