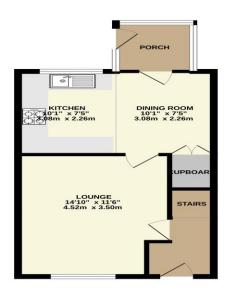

Front door to -

Hall: Radiator.

Lounge: 15' 0" x 11' 5" (4.57m x 3.48m),

Radiator, window to front.

**Kitchen/Diner: 14' 10" x 10' 0" (4.52m x 3.05m),** Fitted at wall and base level, sink unit, tiled splash backs, plumbing for automatic washing machine, window to rear, storage cupboard, gas boiler, door and glazed side panel to -