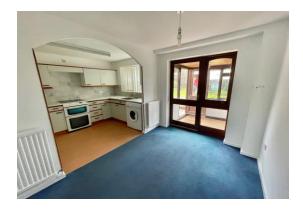

Front door to -

Hall: Radiator.

Lounge: 15' 0" x 11' 5" (4.57m x 3.48m),

Radiator, window to front.

**Kitchen/Diner: 14' 10" x 10' 0" (4.52m x 3.05m),** Fitted at wall and base level, sink unit, tiled splash backs, plumbing for automatic washing machine, window to rear, storage cupboard, gas boiler, door and glazed side panel to -