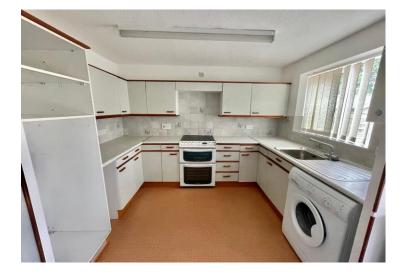

Front door to -

Hall: Radiator.

Lounge: 15' 0" x 11' 5" (4.57m x 3.48m),

Radiator, window to front.

**Kitchen/Diner: 14' 10" x 10' 0" (4.52m x 3.05m),** Fitted at wall and base level, sink unit, tiled splash backs, plumbing for automatic washing machine, window to rear, storage cupboard, gas boiler, door and glazed side panel to -