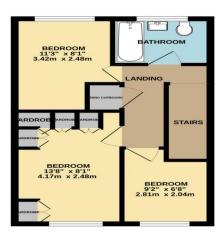

**First Floor Landing:** Loft access, airing cupboard.

**Bedroom One: 12' 8" x 8' 3" (3.86m x 2.51m),** Window to front, fitted wardrobes, top box storage, radiator.

Bedroom Two: 11' 2" x 8' 3" (3.40m x 2.51m), Window to rear, radiator.

Bedroom Three: 8' 4" x 6' 4" (2.54m x 1.93m), Window to front, radiator.

**Bathroom:** Three piece suite with over-bath shower and screen, part tiling to walls, radiator, window.

**Outside:** Paved front, side pedestrian access to rear South facing gardens with patio, lawned area, greenhouse, herbaceous borders. Garage En-bloc.