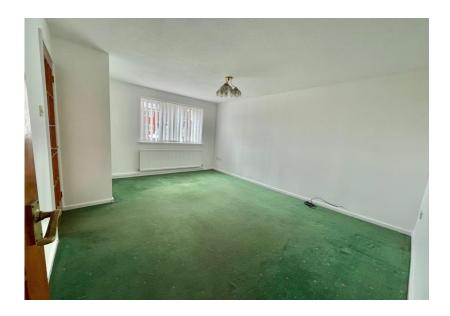

Front door to -

Hall: Radiator.

Lounge: 15' 0" x 11' 5" (4.57m x 3.48m),

Radiator, window to front.

**Kitchen/Diner: 14' 10" x 10' 0" (4.52m x 3.05m),** Fitted at wall and base level, sink unit, tiled splash backs, plumbing for automatic washing machine, window to rear, storage cupboard, gas boiler, door and glazed side panel to -