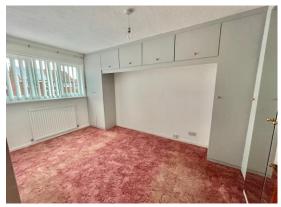

**First Floor Landing:** Loft access, airing cupboard.

**Bedroom One: 12' 8" x 8' 3" (3.86m x 2.51m),** Window to front, fitted wardrobes, top box storage, radiator.

Bedroom Two: 11' 2" x 8' 3" (3.40m x 2.51m), Window to rear, radiator.