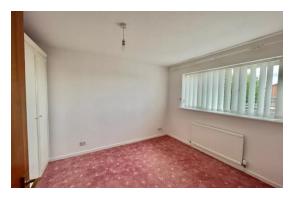

**First Floor Landing:** Loft access, airing cupboard.

**Bedroom One: 12' 8" x 8' 3" (3.86m x 2.51m),** Window to front, fitted wardrobes, top box storage, radiator.

Bedroom Two: 11' 2" x 8' 3" (3.40m x 2.51m), Window to rear, radiator.

Bedroom Three: 8' 4" x 6' 4" (2.54m x 1.93m), Window to front, radiator.

**Bathroom:** Three piece suite with over-bath shower and screen, part tiling to walls, radiator, window.

**Outside:** Paved front, side pedestrian access to rear South facing gardens with patio, lawned area, greenhouse, herbaceous borders. Garage En-bloc.